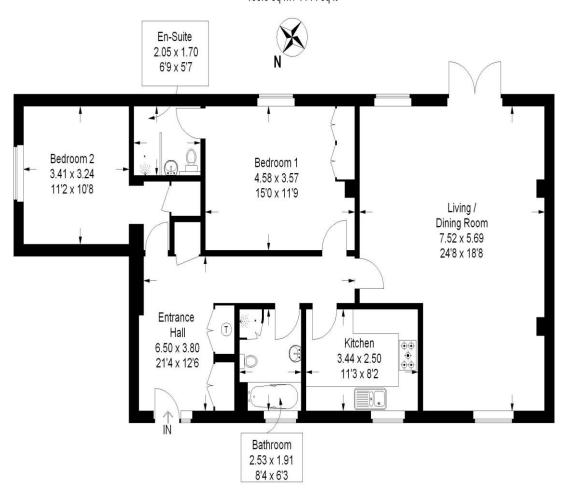

With its typically tall ceilings and Georgian style sash windows, this bright and spacious apartment spans over 1,100 sq.ft (106.3 sq.m) comprising; large reception hall with oak flooring, 246 x 188 L-shaped living/dining room with French doors to a SOUTH FACING patio, fully fitted kitchen complete with a range of integrated appliances, master bedroom with fitted wardrobes and en-suite shower room, second double bedroom with wardrobe and main bathroom with separate shower cubicle.

## The Drill House, Clocktower Drive

Approximate Gross Internal Area 106.3 sq m / 1144 sq ft

Illustration for identification purposes only, measurements are approximate, not to scale. (ID310020)

Southsea 7/9 Stanley Street, Southsea, PO5 2DS Tel: 023 9281 5221 Old Portsmouth & Gunwharf Quays The Seagull, 13 Broad Street, Old Portsmouth, PO1 2JD Tel: 023 9281 5221