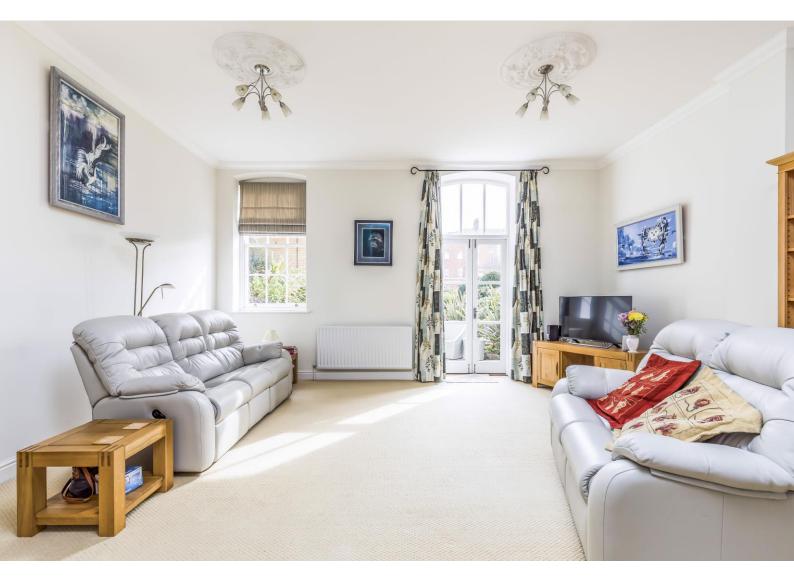

With its typically tall ceilings and Georgian style sash windows, this bright and spacious apartment spans over 1,100 sq.ft (106.3 sq.m) comprising; large reception hall with oak flooring, 246 x 188 L-shaped living/dining room with French doors to a SOUTH FACING patio, fully fitted kitchen complete with a range of integrated appliances, master bedroom with fitted wardrobes and en-suite shower room, second double bedroom with wardrobe and main bathroom with separate shower cubicle.