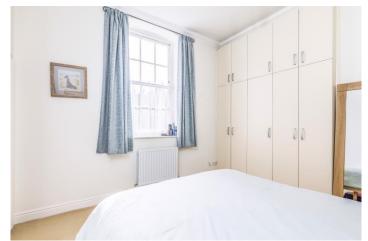

With its typically tall ceilings and Georgian style sash windows, this bright and spacious apartment spans over 1,100 sq.ft (106.3 sq.m) comprising; large reception hall with oak flooring, 246 x 188 L-shaped living/dining room with French doors to a SOUTH FACING patio, fully fitted kitchen complete with a range of integrated appliances, master bedroom with fitted wardrobes and en-suite shower room, second double bedroom with wardrobe and main bathroom with separate shower cubicle.