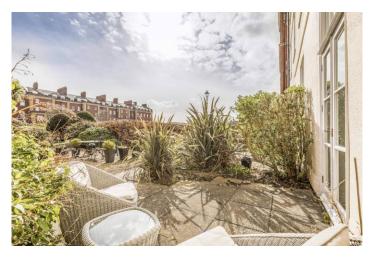

The development was completely refurbished in the mid 1990's and transformed into a fabulous private estate featuring well tended communal grounds, tennis court and direct access onto the esplanade and BEACH.

With its typically tall ceilings and Georgian style sash windows, this bright and spacious apartment spans over 1,100 sq.ft (106.3 sq.m) comprising; large reception hall with oak flooring, 246 x 188 L-shaped living/dining room with French doors to a SOUTH FACING patio, fully fitted kitchen complete with a range of integrated appliances, master bedroom with fitted wardrobes and en-suite shower room, second double bedroom with wardrobe and main bathroom with separate shower cubicle.