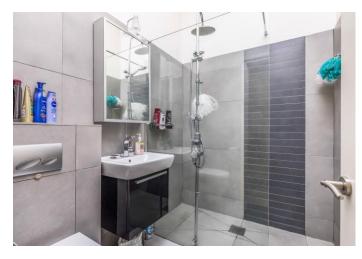

With its typically tall ceilings and Georgian style sash windows, this bright and spacious apartment spans over 1,100 sq.ft (106.3 sq.m) comprising; large reception hall with oak flooring, 246 x 188 L-shaped living/dining room with French doors to a SOUTH FACING patio, fully fitted kitchen complete with a range of integrated appliances, master bedroom with fitted wardrobes and en-suite shower room, second double bedroom with wardrobe and main bathroom with separate shower cubicle.