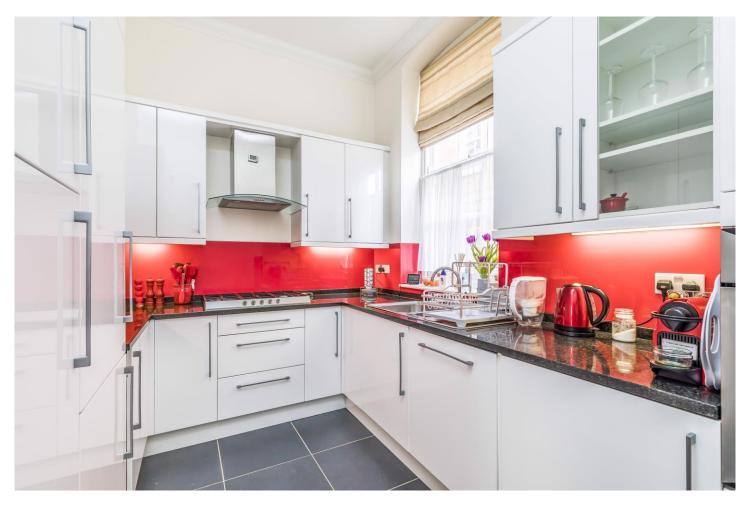

With its typically tall ceilings and Georgian style sash windows, this bright and spacious apartment spans over 1,100 sq.ft (106.3 sq.m) comprising; large reception hall with oak flooring, 246 x 188 L-shaped living/dining room with French doors to a SOUTH FACING patio, fully fitted kitchen complete with a range of integrated appliances, master bedroom with fitted wardrobes and en-suite shower room, second double bedroom with wardrobe and main bathroom with separate shower cubicle.