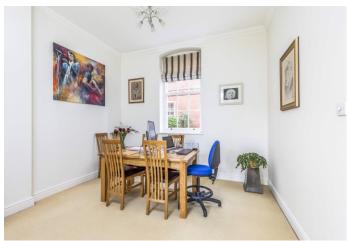

With its typically tall ceilings and Georgian style sash windows, this bright and spacious apartment spans over 1,100 sq.ft (106.3 sq.m) comprising; large reception hall with oak flooring, 246 x 188 L-shaped living/dining room with French doors to a SOUTH FACING patio, fully fitted kitchen complete with a range of integrated appliances, master bedroom with fitted wardrobes and en-suite shower room, second double bedroom with wardrobe and main bathroom with separate shower cubicle.